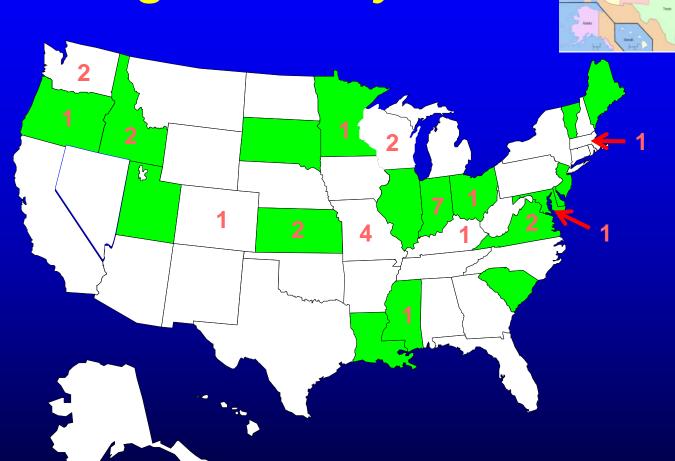

# Rapid Asphalt Production/Construction Controls Feedback – PCF Part 2 - Contractor Responses

ETG Construction Task Force
Ervin Dukatz-Mathy Construction
Tim Ramirez-PennDOT
Louay Mohammad-LSU
Tim Aschenbrener-FHWA

## Production/Construction Feedback

 PCF – controls and devices designed to provide rapid feedback to the user to improve the density and hence the performance of asphalt pavements.

## Production/Construction Feedback

- Areas of concern:
  - Aggregate moisture
  - Asphalt Sampling
  - Compaction











#### **Questions:**

- 1. How does use of R-PCF devices correlate to FHWA Density Initiative?
- 2. Are the tools key or is understanding, that makes the tools useful?
- 3. Next step?