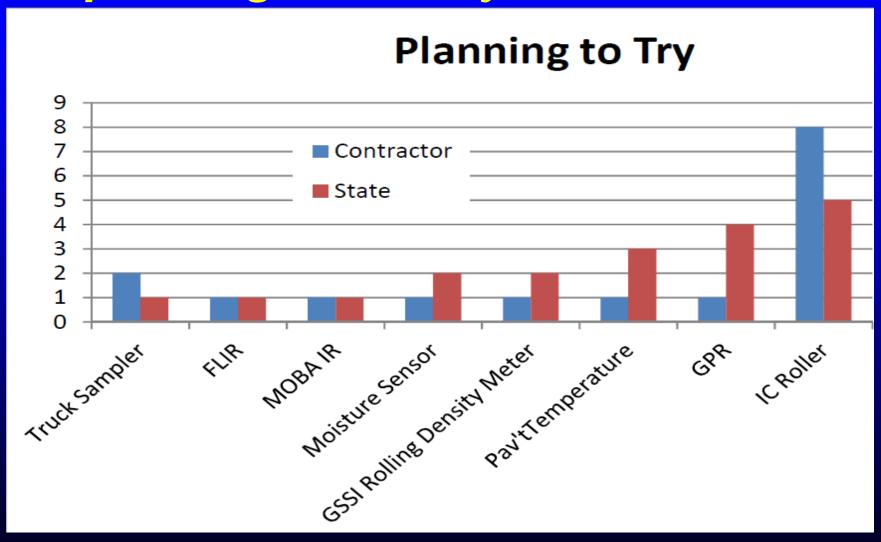

#### **Questions:**

- 1. How does use of R-PCF devices correlate to FHWA Density Initiative?
- 2. Are the tools key or is understanding, that makes the tools useful?
- 3. Next step?