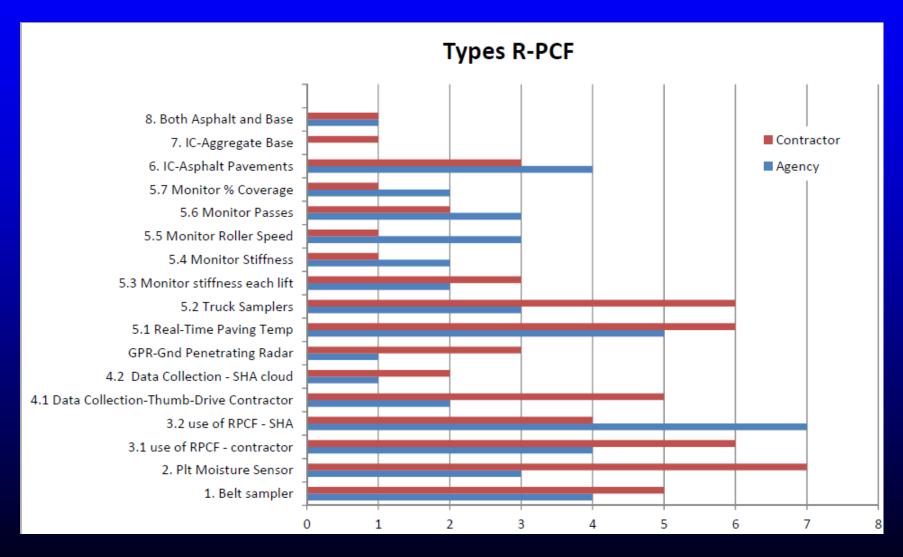

## Production/Construction Feedback

 PCF – controls and devices designed to provide rapid feedback to the user to improve the density and hence the performance of asphalt pavements.

## Production/Construction Feedback

- Areas of concern:
  - Aggregate moisture
  - Asphalt Sampling
  - Compaction