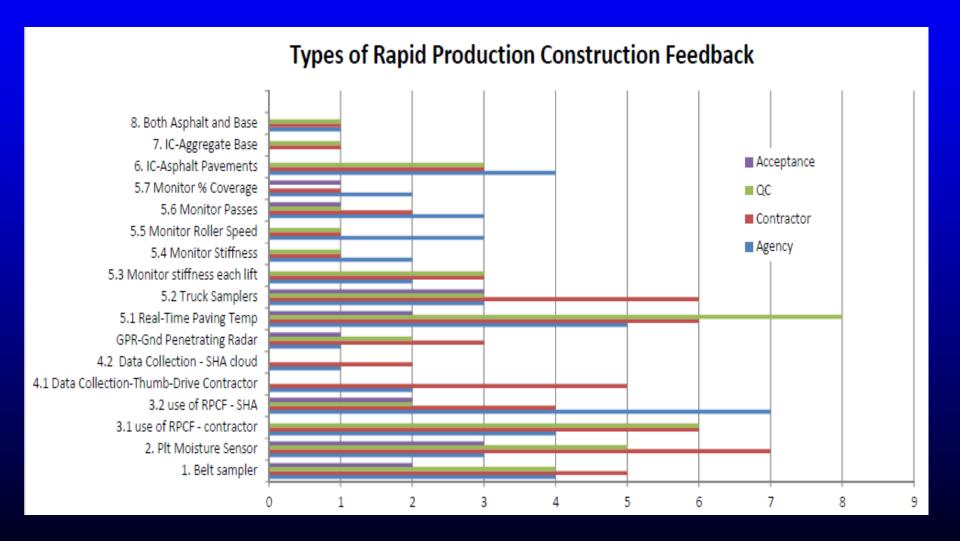

## Production/Construction Feedback

 PCF – controls and devices designed to provide rapid feedback to the user to improve the density and hence the performance of asphalt pavements.

## Production/Construction Feedback

- Areas of concern:
  - Aggregate moisture
  - Asphalt Sampling
  - Compaction