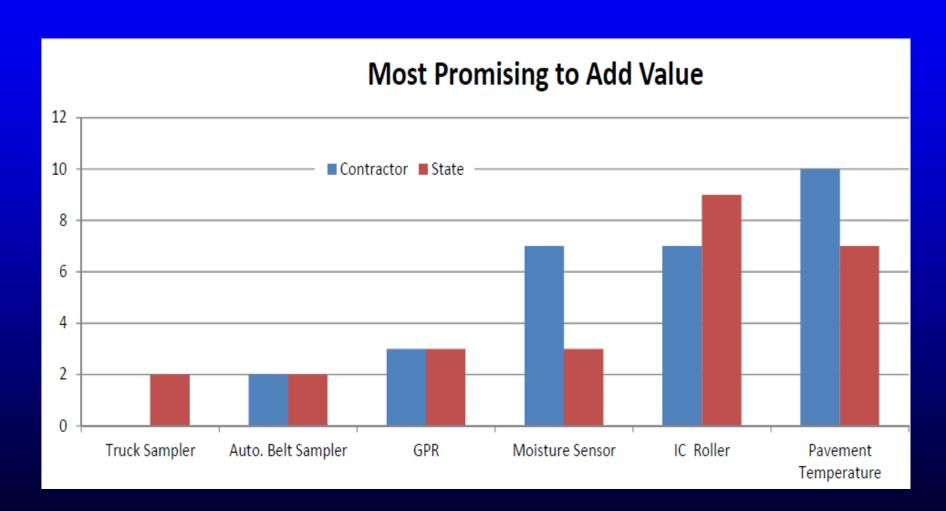

## Production/Construction Feedback

- Areas of concern:
  - Aggregate moisture
  - Asphalt Sampling
  - Compaction